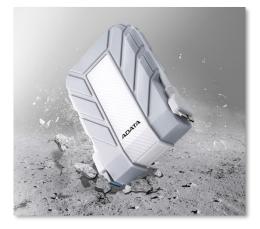

### **Military-Grade Shock Resistance**

points over its surface, including the faces, edges and corners. Even after being dropped from a height of 1.5 meters.

### Shock Sensing Technology

The HD710A Pro has passed the military drop test If a giant vibration occurs while the drives is transferring standard consisting of dropping it on a total of 26 files, the shock sensor will activate, the red light will blink as an alert, and the anti-shock system will protect and effectively reduce the damage to the hard drive.