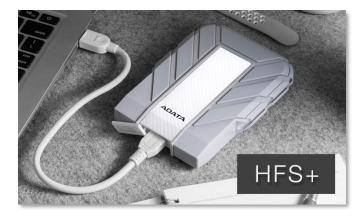

## The Highest Specifications Created Exclusively for Mac

Having trouble finding the proper external storage device compatible with Mac? The HD710A Pro is preformatted in HFS+ (file system) offering the best compatibility with Macs.