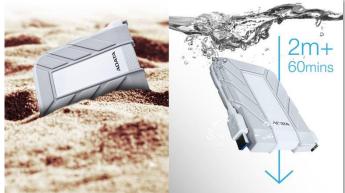

## Surpassing IP68 – A Comprehensive, Armored Solution

HD710A Pro designed to work on Mac. Its specification surpasses the IP68 waterproof and dust-proof rating as well as providing complete shielding from dust. It is completely submersible in up to 2m for a duration of 60 minutes!