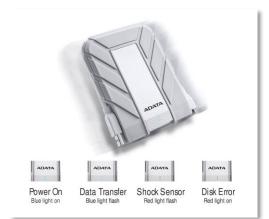

### Shock Sensing Technology

The HD710A Pro has passed the military drop test If a giant vibration occurs while the drives is transferring standard consisting of dropping it on a total of 26 files, the shock sensor will activate, the red light will blink as an alert, and the anti-shock system will protect and effectively reduce the damage to the hard drive.