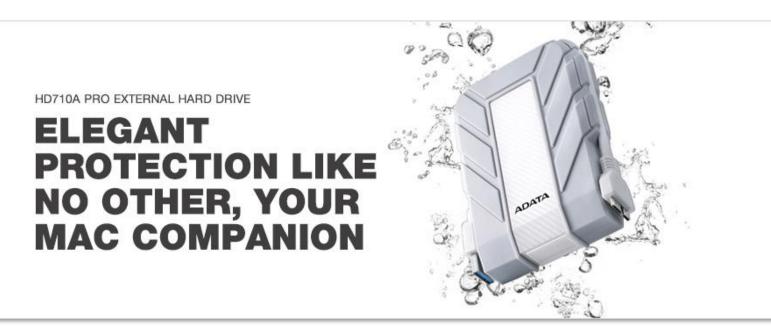

# HD710A Pro External Hard Drive

Every dream needs to be tended to and protected from damage! The HD710A Pro External Hard Drive has an elegant appearance identical to Apple's. Its waterproof and dustproof specification surpasses the IP68 rating. The portable device with military-grade shock resistance system works well for those that are constantly on the go.